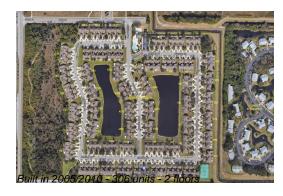

## **Building Information**

Number of units: 306
Number of active listings for rent: 0
Number of active listings for sale: 1
Building inventory for sale: 0%
Number of sales over the last 12 months: 6
Number of sales over the last 6 months: 6
Number of sales over the last 3 months: 6