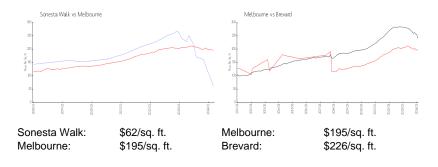

 Rental Price:
 \$1,850

 List PPSF:
 \$1

 Valuated Price:
 \$78,000

 Valuated PPSF:
 \$61

The above valuated price is a baseline figure that does not take into account any specific renovation, upgrade, split, merge, or deterioration of the unit.