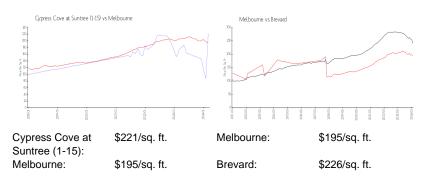

 View:
 Pool

 List Price:
 \$189,900

 List PPSF:
 \$253

 Valuated Price:
 \$166,000

 Valuated PPSF:
 \$221

The above valuated price is a baseline figure that does not take into account any specific renovation, upgrade, split, merge, or deterioration of the unit.

## **Inventory for Sale**

Cypress Cove at Suntree (1-15)

Melbourne 0% Brevard 1%

# Avg. Time to Close Over Last 12 Months

Cypress Cove at Suntree (1-15) 63 days
Melbourne 33 days
Brevard 39 days