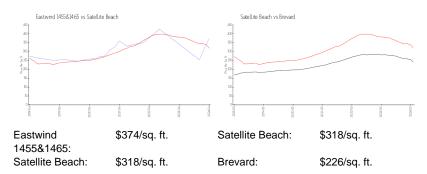

### **Inventory for Sale**

 Eastwind 1455&1465
 0%

 Satellite Beach
 1%

 Brevard
 1%

## Avg. Time to Close Over Last 12 Months

Eastwind 1455&1465 n/a
Satellite Beach 50 days
Brevard 39 days