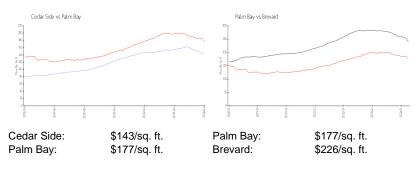

Valuated PPSF:

1010068 Active 1,430 Sq ft. 3 2

Additional Parking, Garage, Garage Door Opener . Other \$270,000 \$189 \$257,000 \$143

The above valuated price is a baseline figure that does not take into account any specific renovation, upgrade, split, merge, or deterioration of the unit.

#### **Inventory for Sale**

| Cedar Side | 2% |
|------------|----|
| Palm Bay   | 1% |
| Brevard    | 1% |

#### Avg. Time to Close Over Last 12 Months

| Cedar Side | n/a     |
|------------|---------|
| Palm Bay   | 86 days |
| Brevard    | 40 days |

DRM