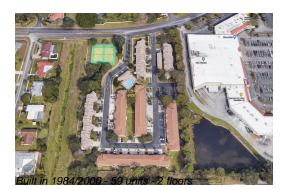

# **Building Information**

| Number of units:                         | 59 |
|------------------------------------------|----|
| Number of active listings for rent:      | 0  |
| Number of active listings for sale:      | 1  |
| Building inventory for sale:             | 1% |
| Number of sales over the last 12 months: | 0  |
| Number of sales over the last 6 months:  | 0  |
| Number of sales over the last 3 months:  | 0  |
|                                          |    |