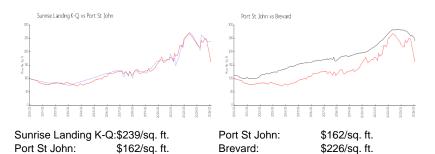

View:

 List Price:
 \$282,000

 Valuated Price:
 \$284,000

 Valuated PPSF:
 \$239

The above valuated price is a baseline figure that does not take into account any specific renovation, upgrade, split, merge, or deterioration of the unit.