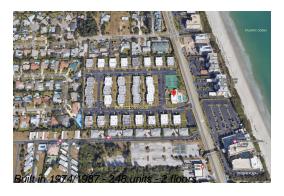

# **Building Information**

Number of units: 248
Number of active listings for rent: 0
Number of active listings for sale: 1
Building inventory for sale: 0%
Number of sales over the last 12 months: 3
Number of sales over the last 6 months: 1
Number of sales over the last 3 months: 0

# **Building Association Information**

Palm Colony Club

Address: 2700 N Hwy A1A Indialantic, Florida 32903 Phone: 321-777-0939

https://palmcolonyclub.com/