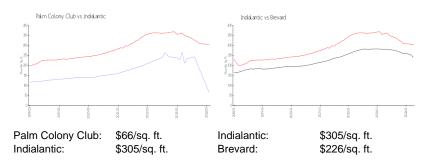

#### **Market Information**

### **Inventory for Sale**

Palm Colony Club 0% Indialantic 1% Brevard 1%

#### Avg. Time to Close Over Last 12 Months

Palm Colony Club 40 days Indialantic 40 days Brevard 38 days