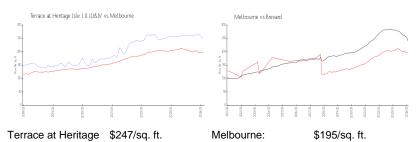

#### **Market Information**

Isle I II III&IV:

Melbourne: \$195/sq. ft. Brevard: \$226/sq. ft.