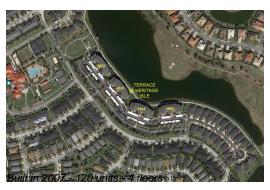

Number of units: 120
Number of active listings for rent: 0
Number of active listings for sale: 0
Building inventory for sale: 0%
Number of sales over the last 12 months: 0
Number of sales over the last 6 months: 0
Number of sales over the last 3 months: 0