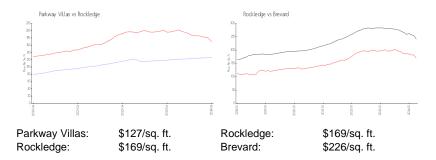

View:

 List Price:
 \$170,000

 List PPSF:
 \$142

 Valuated Price:
 \$152,000

 Valuated PPSF:
 \$127

The above valuated price is a baseline figure that does not take into account any specific renovation, upgrade, split, merge, or deterioration of the unit.