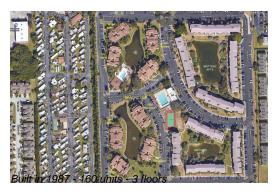

Number of units: 160
Number of active listings for rent: 0
Number of active listings for sale: 1
Building inventory for sale: 0%
Number of sales over the last 12 months: 1
Number of sales over the last 6 months: 1
Number of sales over the last 3 months: 0

# **Building Association Information**

Beach Club 160 630 Island Club Ct Indialantic FL, 32903

http://www.beachclub160.com/