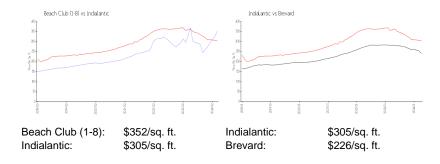

# **Inventory for Sale**

 Beach Club (1-8)
 1%

 Indialantic
 1%

 Brevard
 1%

# Avg. Time to Close Over Last 12 Months

Beach Club (1-8) n/a Indialantic 40 days Brevard 41 days