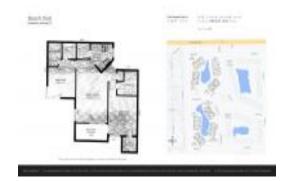

#### **Unit Information**

MLS Number: 1010219

Status: Active Under Contract

Size: 900 Sq ft.
Bedrooms: 2
Full Bathrooms: 2

Half Bathrooms:

Parking Spaces: Parking Lot

View:

 List Price:
 \$280,000