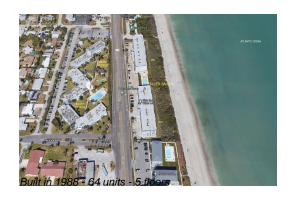

# Unit 295 Highway A1A # 507 - Silver Sands 295&297

295 Highway A1A # 507 - 295 Highway A1A, Satellite Beach, FL, Brevard 32937

#### **Building Information**

| Number of units:                         | 64 |
|------------------------------------------|----|
| Number of active listings for rent:      | 0  |
| Number of active listings for sale:      | 1  |
| Building inventory for sale:             | 1% |
| Number of sales over the last 12 months: | 0  |
| Number of sales over the last 6 months:  | 0  |
| Number of sales over the last 3 months:  | 0  |
|                                          |    |