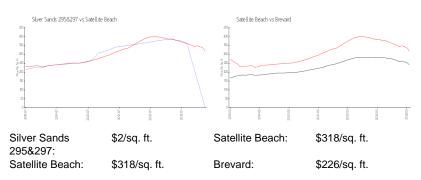

#### **Unit Information**

MLS Number: Status: Size: Bedrooms: Full Bathrooms: Half Bathrooms: Parking Spaces: View: **Rental Price:** List PPSF: Valuated Price: Valuated PPSF:

1010282 Active 1,627 Sq ft. 2 2 Water, Other \$3,400 \$2 \$4,000 \$2