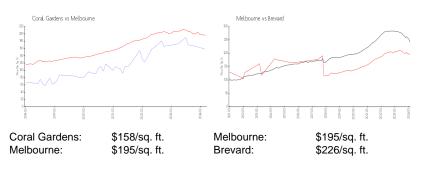

# **Unit Information**

| MLS Number:<br>Status:<br>Size:<br>Bedrooms:<br>Full Bathrooms:<br>Half Bathrooms: | 1010312<br>Active<br>996 Sq ft.<br>2<br>2 |
|------------------------------------------------------------------------------------|-------------------------------------------|
| Parking Spaces:                                                                    | Unassigned                                |
| View:                                                                              | Other                                     |
| Rental Price:                                                                      | \$1,400                                   |
| List PPSF:                                                                         | \$1                                       |
| Valuated Price:                                                                    | \$157,000                                 |
| Valuated PPSF:                                                                     | \$158                                     |

The above valuated price is a baseline figure that does not take into account any specific renovation, upgrade, split, merge, or deterioration of the unit.