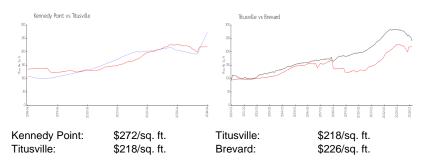

#### **Market Information**

#### **Inventory for Sale**

| Kennedy Point | 0% |
|---------------|----|
| Titusville    | 1% |
| Brevard       | 1% |

# Avg. Time to Close Over Last 12 Months

| Kennedy Point | n/a     |
|---------------|---------|
| Titusville    | 28 days |
| Brevard       | 39 days |

toppin here

The strategics