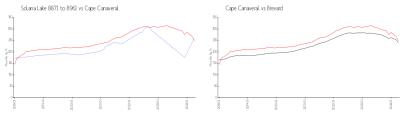

#### **Unit Information**

 MLS Number:
 1010823

 Status:
 Active

 Size:
 1,828 Sq ft.

Bedrooms: 2 Full Bathrooms: 2

Half Bathrooms:

Parking Spaces: Garage, Garage Door Opener, Parking Lot

 View:
 Lake,Poo