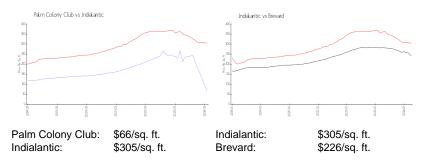

#### **Unit Information**

| MLS Number:<br>Status:<br>Size: | 1010849<br>Active<br>0 Sq ft. |
|---------------------------------|-------------------------------|
| Bedrooms:                       | 2                             |
| Full Bathrooms:                 | 2                             |
| Half Bathrooms:                 |                               |
| Parking Spaces:                 | Parking Lot                   |
| View:                           |                               |
| List Price:                     | \$222,000                     |
| Valuated Price:                 | \$75,000                      |
| Valuated PPSF:                  | \$66                          |