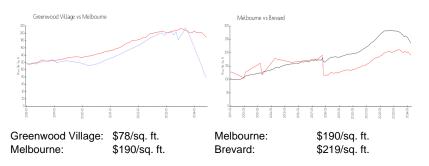

View: List Price: List PPSF: Valuated Price: Valuated PPSF:

\$189 \$77

\$249,900 \$102,000

The above valuated price is a baseline figure that does not take into account any specific renovation, upgrade, split, merge, or deterioration of the unit.