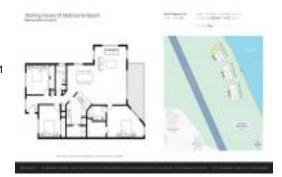

## Unit 6305 S Highway A1A # 151 - Sterling House of Melbourne Beach

6305 S Highway A1A # 151 - 6305 S Hwy A1A, Melbourne Beach, FL, Brevard 32951

## **Unit Information**

 MLS Number:
 1012153

 Status:
 Active

 Size:
 1,660 Sq ft.

Bedrooms: 3
Full Bathrooms: 2
Half Bathrooms:

Parking Spaces: Additional

Parking, Assigned, Attached, Garage, Guest View: Beach, Ocean, Pool, River, Water, Protected