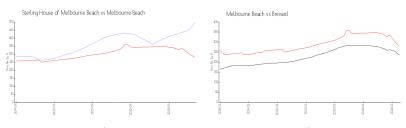

## **Market Information**

Sterling House of \$494/sq. ft. Melbourne Beach: \$280/sq. ft. Melbourne Beach:

Melbourne Beach: \$280/sq. ft. Brevard: \$219/sq. ft.

**Inventory for Sale** 

Sterling House of Melbourne Beach
Melbourne Beach
Brevard
0%