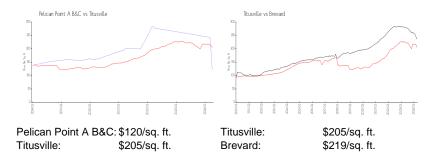

# **Inventory for Sale**

Pelican Point A B&C 1% Titusville 0% Brevard 0%

# Avg. Time to Close Over Last 12 Months

Pelican Point A B&C n/a
Titusville 33 days
Brevard 43 days