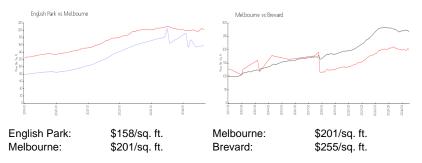

#### **Inventory for Sale**

| English Park | 5% |
|--------------|----|
| Melbourne    | 2% |
| Brevard      | 2% |