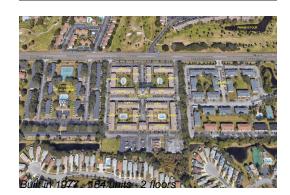

#### **Building Information**

| Number of units:                         | 184 |
|------------------------------------------|-----|
| Number of active listings for rent:      | 0   |
| Number of active listings for sale:      | 9   |
| Building inventory for sale:             | 4%  |
| Number of sales over the last 12 months: | 10  |
| Number of sales over the last 6 months:  | 5   |
| Number of sales over the last 3 months:  | 4   |

# **Building Association Information**

English Park Condominium 164 Ulster Ln Melbourne, FL 32935 (321) 254-1107