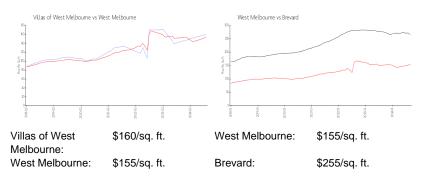

### **Market Information**

## **Inventory for Sale**

| Villas of West Melbourne | 3% |
|--------------------------|----|
| West Melbourne           | 2% |
| Brevard                  | 2% |

## Avg. Time to Close Over Last 12 Months

| Villas of West Melbourne | 44 days  |
|--------------------------|----------|
| West Melbourne           | 84 days  |
| Brevard                  | 306 days |