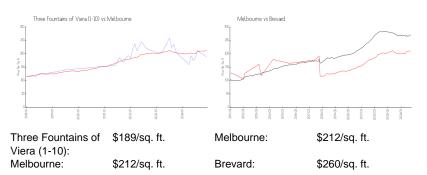

## Inventory for Sale

| Three Fountains of Viera (1-10) | 8% |
|---------------------------------|----|
| Melbourne                       | 2% |
| Brevard                         | 3% |