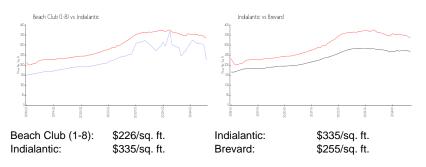

#### **Inventory for Sale**

| Beach Club (1-8) | 2% |
|------------------|----|
| Indialantic      | 3% |
| Brevard          | 2% |

### Avg. Time to Close Over Last 12 Months

| Beach Club (1-8) |
|------------------|
| Indialantic      |
| Brevard          |

50 days 80 days 305 days