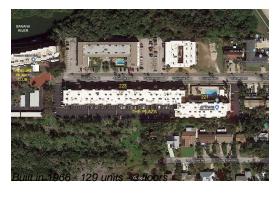

### **Building Information**

Number of units: 129
Number of active listings for rent: 0
Number of active listings for sale: 2
Building inventory for sale: 1%
Number of sales over the last 12 months: 9
Number of sales over the last 6 months: 3
Number of sales over the last 3 months: 0