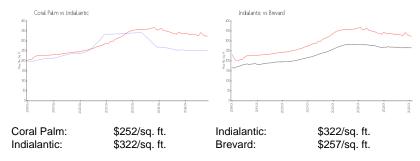

Palm**

201 - 2875 N Hwy A1A, Indialantic, FL, Brevard 32903

### **Unit Information**

 MLS Number:
 1015135

 Status:
 Active

 Size:
 2,164 Sq ft.

Bedrooms: 3
Full Bathrooms: 2
Half Bathrooms: 0

Parking Spaces:
View:

Rental Price:
List PPSF:
Valuated Price:
Valuated PPSF:

Underground
Water
\$2,900
\$1
\$479,000
Valuated PPSF:
\$221

The above valuated price is a baseline figure that does not take into account any specific renovation, upgrade, split, merge, or deterioration of the unit.

### **Building Information**

Number of units:31Number of active listings for rent:0Number of active listings for sale:0Building inventory for sale:0%Number of sales over the last 12 months:0Number of sales over the last 6 months:0Number of sales over the last 3 months:0

## **Market Information**



### **Inventory for Sale**

Coral Palm 0% Indialantic 3% Brevard 3%

### Avg. Time to Close Over Last 12 Months

Coral Palm n/a Indialantic 73 days Brevard 281 days