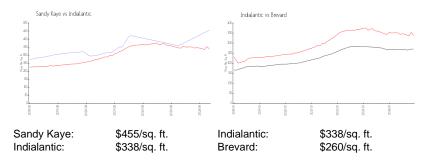

### **Market Information**

#### **Inventory for Sale**

Sandy Kaye 7% Indialantic 3% Brevard 3%

# Avg. Time to Close Over Last 12 Months

Sandy Kaye n/a Indialantic 81 days Brevard 273 days