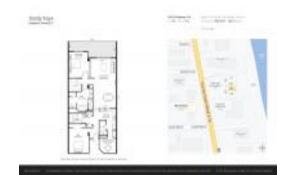

# Unit 403 - Sandy Kaye

403 - 2835 N Hwy A1A, Indialantic, FL, Brevard 32903

#### **Unit Information**

 MLS Number:
 1015287

 Status:
 Active

 Size:
 1,560 Sq ft.

Bedrooms: 2
Full Bathrooms: 2
Half Bathrooms: 0

Parking Spaces: Assigned, Garage, Garage Door

Opener, Guest, Underground

 View:
 Ocean,Water

 List Price:
 \$749,000

 List PPSF:
 \$480

 Valuated Price:
 \$688,000

 Valuated PPSF:
 \$441

The above valuated price is a baseline figure that does not take into account any specific renovation, upgrade, split, merge, or deterioration of the unit.