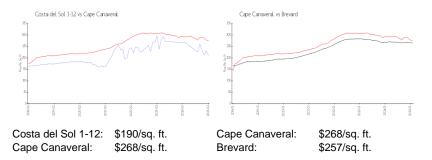

#### **Market Information**

**Inventory for Sale** 

Concession of Concession, Name

| Costa del Sol 1-12 | 7% |
|--------------------|----|
| Cape Canaveral     | 2% |
| Brevard            | 3% |

# Avg. Time to Close Over Last 12 Months

| Costa del Sol 1-12 | 86 days  |
|--------------------|----------|
| Cape Canaveral     | 76 days  |
| Brevard            | 281 days |