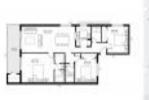

### **Unit Information**

| MLS Number:     | 1015329                                      |
|-----------------|----------------------------------------------|
| Status:         | Closed                                       |
| Size:           | 1,354 Sq ft.                                 |
| Bedrooms:       | 3                                            |
| Full Bathrooms: | 2                                            |
| Half Bathrooms: | 0                                            |
| Parking Spaces: | Additional Parking, Assigned, Carport, Guest |
| View:           | Trees/Woods,Other                            |
| List Price:     | \$250,000                                    |
| List PPSF:      | \$185                                        |
| Valuated Price: | \$241,000                                    |
| Valuated PPSF:  | \$178                                        |