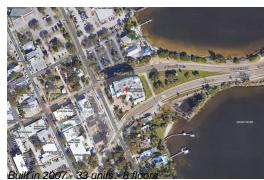

## **Building Information**

| Number of units:                         | 33 |
|------------------------------------------|----|
| Number of active listings for rent:      | 0  |
| Number of active listings for sale:      | 2  |
| Building inventory for sale:             | 6% |
| Number of sales over the last 12 months: | 1  |
| Number of sales over the last 6 months:  | 0  |
| Number of sales over the last 3 months:  | 0  |
|                                          |    |