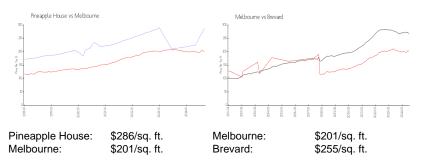

## Avg. Time to Close Over Last 12 Months

| Pineapple House | 67 days   |
|-----------------|-----------|
| Melbourne       | 1266 days |
| Brevard         | 306 days  |

CARDON Companyation