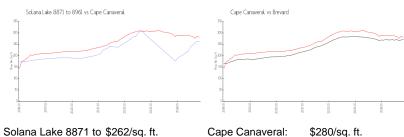

#### **Market Information**

Solana Lake 8871 to \$262/sq. ft.

8961:

Cape Canaveral: \$280/sq. ft. Brevard: \$259/sq. ft.