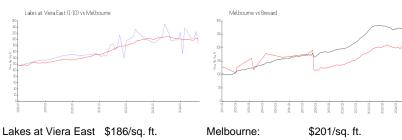

#### **Unit Information**

 MLS Number:
 1016434

 Status:
 Active

 Size:
 1,020 Sq ft.

Bedrooms: 2
Full Bathrooms: 2
Half Bathrooms: 0

Parking Spaces:
View:
Pond
List Price:
\$219,500
List PPSF:
Valuated Price:
Valuated PPSF:
\$186

#### **Market Information**

(1-10):

Melbourne: \$201/sq. ft. Brevard: \$255/sq. ft.