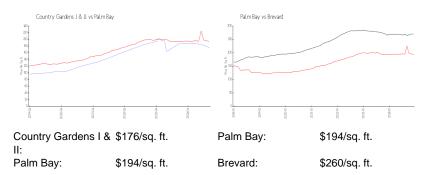

ve listings for sale: 7
Building inventory for sale: 2%
Number of sales over the last 12 months: 13
Number of sales over the last 6 months: 9
Number of sales over the last 3 months: 3

## **Building Association Information**

Country Gardens II Condo

Address: 1608 Sunny Brook Ln Suite 107, Palm Bay, FL 32905

Phone: +1 321-725-2151

#### **Recent Sales**

| Unit # | Size      | Closing Date | Sale Price | PPSF  |
|--------|-----------|--------------|------------|-------|
| 108    | 658 sq ft | Jan 2025     | \$138,000  | \$210 |
| M-112  | 862 sq ft | Jan 2025     | \$152,460  | \$177 |
| 207    | 658 sq ft | Dec 2024     | \$110,000  | \$167 |
| 210    | 658 sq ft | Oct 2024     | \$130,000  | \$198 |
| 102    | 840 sq ft | Oct 2024     | \$140,000  | \$167 |

## **Market Information**



### **Inventory for Sale**

Country Gardens I & II 2% Palm Bay 3% Brevard 3%

## Avg. Time to Close Over Last 12 Months





Country Gardens I & II Palm Bay Brevard 53 days 63 days 272 days