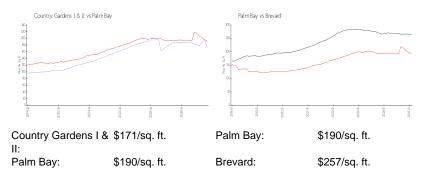

## Inventory for Sale

| Country Gardens I & II | 2% |
|------------------------|----|
| Palm Bay               | 3% |
| Brevard                | 3% |

## Avg. Time to Close Over Last 12 Months

Country Gardens I & II Palm Bay Brevard 53 days 61 days 281 days