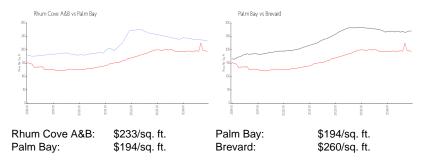

## **Unit Information**

 MLS Number:
 1017566

 Status:
 Active

 Size:
 1,580 Sq ft.

Bedrooms: 2
Full Bathrooms: 2
Half Bathrooms: 0

Parking Spaces: Additional Parking, Assigned, Attached, Gar

age, Gated, Guest, Parking Lot

 View:
 Marina,River

 List Price:
 \$469,000

 List PPSF:
 \$297

 Valuated Price:
 \$374,000

 Valuated PPSF:
 \$237

The above valuated price is a baseline figure that does not take into account any specific renovation, upgrade, split, merge, or deterioration of the unit.