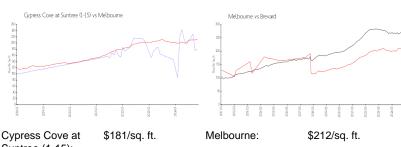

# Unit 7667 N Wickham Rd # 717 - Cypress Cove at Suntree (1-15)

7667 N Wickham Rd # 717 - 7667 N Wickham Rd, Melbourne, FL, Brevard 32940

#### **Unit Information**

MLS Number: 1018489 Status: Active 1,078 Sq ft. Size:

Bedrooms: Full Bathrooms: 2 Half Bathrooms: 0

Unassigned Parking Spaces:

View:

List Price: \$195,000 List PPSF: \$181 Valuated Price: \$197,000 Valuated PPSF: \$183