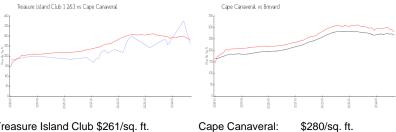

#### **Market Information**

Treasure Island Club \$261/sq. ft.

1 2&3: Cape Canaveral:

\$280/sq. ft.

Brevard: \$255/sq. ft.