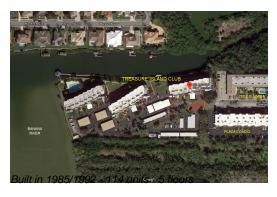

# Unit 207-3 - Treasure Island Club 1 2&3

207-3 - 300 Columbia Dr, Cape Canaveral, FL, Brevard 32920

## **Building Information**

Number of units: 114 Number of active listings for rent: 0 Number of active listings for sale: 4 Building inventory for sale: 3% Number of sales over the last 12 months: Number of sales over the last 6 months: Number of sales over the last 3 months: