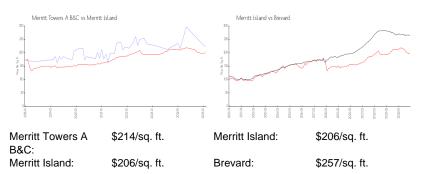

# Unit 250 S Skyes Creek Pkwy # B702 - Merritt Towers A B&C

250 S Skyes Creek Pkwy # B702 - 200 S Sykes Creek Pkwy, Merritt Island, FL, Brevard 32952

#### **Unit Information**

 MLS Number:
 1019286

 Status:
 Active

 Size:
 1,200 Sq ft.

Bedrooms: 2
Full Bathrooms: 2
Half Bathrooms: 0

Parking Spaces: Assigned, Carport, Covered

View:

 List Price:
 \$309,000