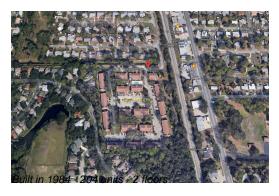

# Unit 3093 Sir Hamilton Cir # 10 - Camelot Estates

3093 Sir Hamilton Cir # 10 - 2950 - 3153 Sir Hamilton St, Titusville, FL, Brevard 32780

### **Building Information**

Number of units: 204
Number of active listings for rent: 0
Number of active listings for sale: 8
Building inventory for sale: 3%
Number of sales over the last 12 months: 8
Number of sales over the last 6 months: 4
Number of sales over the last 3 months: 3