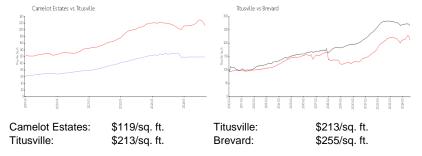

#### **Inventory for Sale**

| Camelot Estates | 4% |
|-----------------|----|
| Titusville      | 3% |
| Brevard         | 2% |