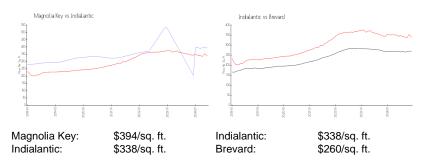

## **Market Information**

#### **Inventory for Sale**

| Magnolia Key | 8% |
|--------------|----|
| Indialantic  | 3% |
| Brevard      | 3% |

## Avg. Time to Close Over Last 12 Months

| Magnolia Key | 83 days  |
|--------------|----------|
| Indialantic  | 81 days  |
| Brevard      | 273 days |

Anapolite Rev

CONTRACTOR OF