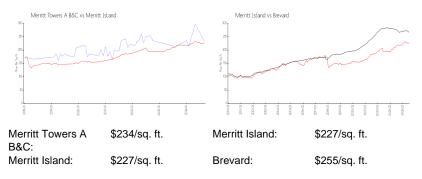

# **Inventory for Sale**

Merritt Towers A B&C

2%

| Merritt Island | 3% |
|----------------|----|
| Brevard        | 2% |

# Avg. Time to Close Over Last 12 Months

| Merritt Towers A B&C | 44 days  |
|----------------------|----------|
| Merritt Island       | 43 days  |
| Brevard              | 305 days |