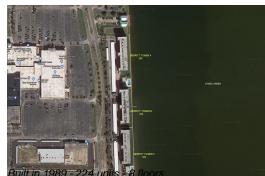

# Unit 200 S Skyes Creek Pkwy # A102 - Merritt Towers A B&C

200 S Skyes Creek Pkwy # A102 - 200 S Sykes Creek Pkwy, Merritt Island, FL, Brevard 32952

# **Building Information**

| 224 |
|-----|
| 0   |
| 5   |
| 2%  |
| 20  |
| 10  |
| 4   |
|     |

# **Building Association Information**

Merritt Towers Inc Address: 300 S Sykes Creek Pkwy, Merritt Island, FL 32952 BP Davis Property Management, Inc. 321-784-2091