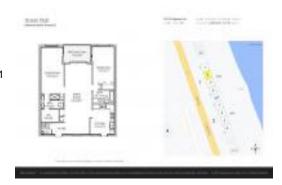

# Unit 2975 S Highway A1A # 112 - Ocean Club 2975&2979)

2975 S Highway A1A # 112 - 2975 S Hwy A1A, Melbourne Beach, FL, Brevard 32951

#### **Unit Information**

 MLS Number:
 1020682

 Status:
 Active

 Size:
 1,282 Sq ft.

Bedrooms: 2 Full Bathrooms: 2 Half Bathrooms: 0

Parking Spaces: Garage, Garage Door

Opener, Guest, Underground

 View:
 Beach,Ocean