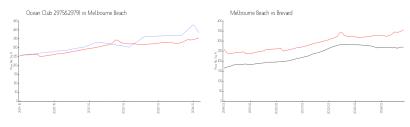

#### **Market Information**

Ocean Club \$385/sq. ft. Melbourne Beach: \$355/sq. ft.

2975&2979):

Melbourne Beach: \$355/sq. ft. Brevard: \$260/sq. ft.

**Inventory for Sale** 

 Ocean Club 2975&2979)
 8%

 Melbourne Beach
 4%

 Brevard
 3%

## Avg. Time to Close Over Last 12 Months

Ocean Club 2975&2979) 92 days Melbourne Beach 92 days Brevard 271 days