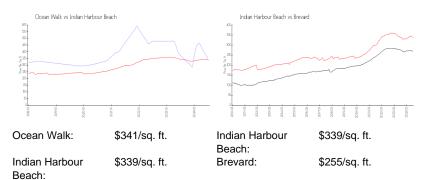

# **Market Information**

## Inventory for Sale

| Ocean Walk           | 3% |
|----------------------|----|
| Indian Harbour Beach | 3% |
| Brevard              | 2% |

#### Avg. Time to Close Over Last 12 Months

| Ocean Walk           | 85 days  |
|----------------------|----------|
| Indian Harbour Beach | 75 days  |
| Brevard              | 305 days |