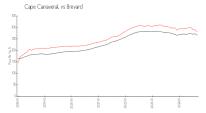

#### **Market Information**

Shorewood A-B-C-D-\$270/sq. ft.

E-F&G:

Cape Canaveral: \$280/sq. ft.

Cape Canaveral:

\$280/sq. ft.

Brevard: \$255/sq. ft.