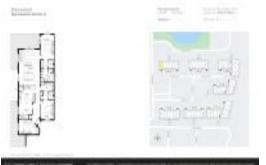

### **Unit Information**

 MLS Number:
 1020884

 Status:
 Active

 Size:
 2,104 Sq ft.

Bedrooms: 3 Full Bathrooms: 2 Half Bathrooms: 0 Garage Parking Spaces: View: Lake,Other Rental Price: \$2,900 List PPSF: \$1 Valuated Price: \$532,000 Valuated PPSF: \$253