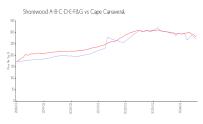

#### **Market Information**

Shorewood A-B-C-D-\$270/sq. ft.

E-F&G:

Cape Canaveral: \$280/sq. ft.

Cape Canaveral:

\$280/sq. ft.

Brevard: \$255/sq. ft.