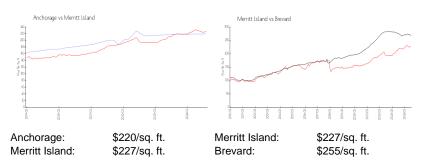

#### **Inventory for Sale**

Anchorage 5% Merritt Island 3% Brevard 2%

## Avg. Time to Close Over Last 12 Months

Anchorage n/a
Merritt Island 43 days
Brevard 305 days