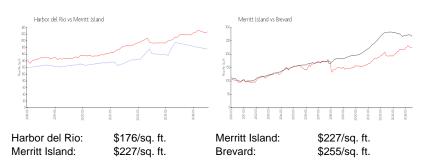

#### Market Information

#### **Inventory for Sale**

| Harbor del Rio | 4% |
|----------------|----|
| Merritt Island | 3% |
| Brevard        | 2% |

## Avg. Time to Close Over Last 12 Months

| Harbor del Rio | 76 days  |
|----------------|----------|
| Merritt Island | 43 days  |
| Brevard        | 306 days |