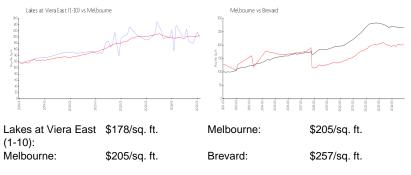

#### Inventory for Sale

Lakes at Viera East (1-10) 2%

and shaped

| Melbourne | 2% |
|-----------|----|
| Brevard   | 3% |