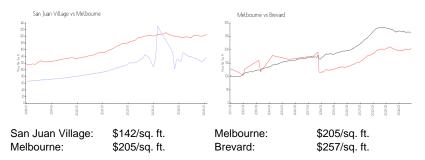

#### **Inventory for Sale**

| San Juan Village | 2% |
|------------------|----|
| Melbourne        | 2% |
| Brevard          | 3% |