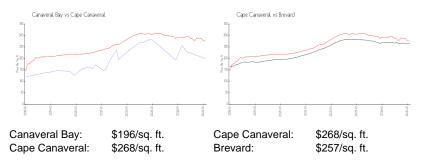

#### **Market Information**

#### **Inventory for Sale**

| Canaveral Bay  | 4% |
|----------------|----|
| Cape Canaveral | 2% |
| Brevard        | 3% |