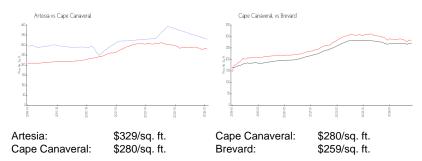

### **Market Information**

#### Inventory for Sale

| Artesia        | 6% |
|----------------|----|
| Cape Canaveral | 2% |
| Brevard        | 2% |