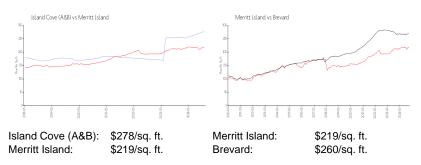

#### Inventory for Sale

| Island Cove (A&B) | 5% |
|-------------------|----|
| Merritt Island    | 2% |
| Brevard           | 3% |

#### Avg. Time to Close Over Last 12 Months

Island Cove (A&B)

Merritt Island Brevard 47 days 272 days