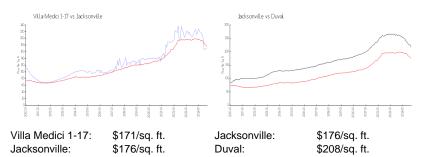

# **Market Information**

#### **Inventory for Sale**

| Villa Medici 1-17 | 1% |
|-------------------|----|
| Jacksonville      | 1% |
| Duval             | 1% |

### Avg. Time to Close Over Last 12 Months

| Villa Medici 1-17 | 51 days |
|-------------------|---------|
| Jacksonville      | 56 days |
| Duval             | 56 days |