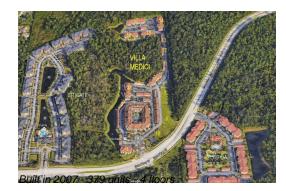

# Unit 1418 - Villa Medici 1-17

1418 - 8539 Gate Pkwy W, Jacksonville, FL, Duval 32213

# **Building Information**

| Number of units:                         | 379 |
|------------------------------------------|-----|
| Number of active listings for rent:      | 0   |
| Number of active listings for sale:      | 5   |
| Building inventory for sale:             | 1%  |
| Number of sales over the last 12 months: | 9   |
| Number of sales over the last 6 months:  | 3   |
| Number of sales over the last 3 months:  | 1   |
|                                          |     |