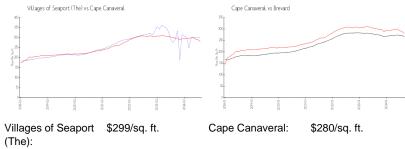

### **Market Information**

Cape Canaveral: \$280/sq. ft.

Brevard: \$255/sq. ft.