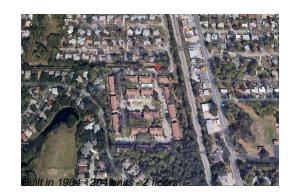

# Unit 3123 Sir Hamilton Cir # 6 - Camelot Estates

3123 Sir Hamilton Cir # 6 - 2950 - 3153 Sir Hamilton St, Titusville, FL, Brevard 32780

# **Building Information**

| 204 |
|-----|
| 0   |
| 7   |
| 3%  |
| 8   |
| 4   |
| 3   |
|     |

## **Building Association Information**

Camelot Estates Address: 3152 Sir Hamilton Cir, Titusville, FL 32780 Phone: +1 321-264-4334

http://www.dragonpm.com/Camelot/