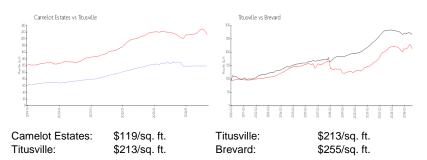

# **Market Information**

# **Inventory for Sale**

| Camelot Estates | 3% |
|-----------------|----|
| Titusville      | 2% |
| Brevard         | 2% |

Designation of the local division of the loc

# Avg. Time to Close Over Last 12 Months

| Camelot Estates |
|-----------------|
| Titusville      |
| Brevard         |

41 days 69 days 305 days